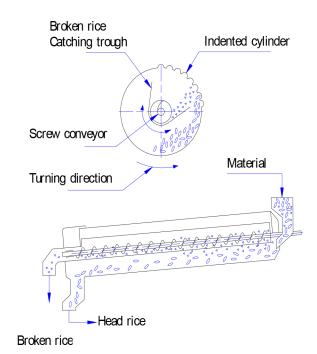

#### **FEATURES AND FUNCTIONS**

Drum of length grader is made of stainless steel. It includes two semi-cylinders coupling together in length so it is easy to clean inside and to maintain.

Depending on the size of broken rice wanting to take out, the ff. size of indented hole would be chosen:

((Þ6mm, Þ5,8mm, Þ5,5mm, Þ4,5mm).

Diameter of drum can be 500mm, 600mm, 700mm and the equivalent length is 2000mm, 2500mm, 3000mm.

Exclusively Distributed by:

Grains Innovation & Solutions Co., Inc.

Manila Office: Unit 206 Veria Bldg.