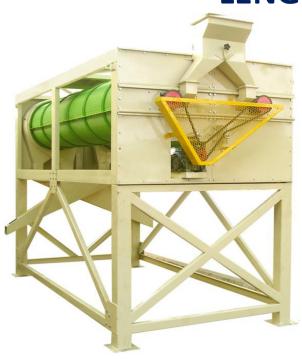

## **LENGTH GRADER**

### **SPECIFICATIONS**

#### MODEL LG series

| MODEL                     | LG5B.1            | LG5B.2             | LG6A.1            | LG6A.2             | LG6A.4             |
|---------------------------|-------------------|--------------------|-------------------|--------------------|--------------------|
| Capacity (tons/hour)      | 1.5               | 2.5 ÷ 3            | 2 ÷ 2.5           | 4 ÷ 4.5            | 8 ÷ 9              |
| Power (kW)                | 0.75              | 1.5                | 0.75              | 1.5                | 3                  |
| Speed of main shaft (v/p) | 45                | 40 ÷ 45            | 38 ÷ 47           | 38 ÷ 47            | 38 ÷ 47            |
| Power source              | 380V-50Hz         | 380V-50Hz          | 380V-50Hz         | 380V-50Hz          | 380V-50Hz          |
| Net weight (kg)           | 800               | 1100               | 900               | 1160               | 1360               |
| Gross weight (kg)         | 950               | 1250               | 1500              | 1500               | 1500               |
| Dimension (LxWxH)         | 3346x740x<br>2670 | 3600x1480x<br>2665 | 3845x840x<br>2770 | 3960x1700x<br>2990 | 3800x1700x<br>3800 |