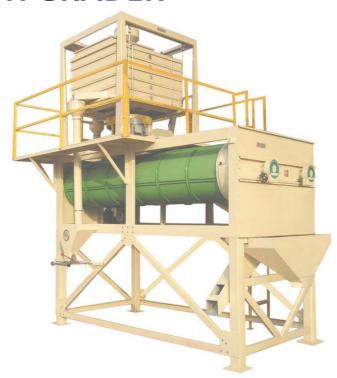

### LENGTH GRADER

| MODEL                | LG7A.1            | LG7A.2             | LG7A.2D            | LG7A.4             | LG7A.4D            |
|----------------------|-------------------|--------------------|--------------------|--------------------|--------------------|
| Capacity (tons/hour) | 2.5 ÷ 3           | 5 ÷ 6              | 2.5 ÷ 3            | 10 ÷ 12            | 5 ÷ 6              |
| Power (kW)           | 1.5               | 2.2                | 3                  | 4.4+0.9            | 4.4+0.1            |
| Speed of main shaft  | 38 ÷ 40           | 38 ÷ 40            | 38 ÷ 40            | 38 ÷ 40            | 38 ÷ 40            |
| Power source         | 380V-50Hz         | 380V-50Hz          | 380V-50Hz          | 380V-50Hz          | 380V-50Hz          |
| Net weight (kg)      | 950               | 1780               | 1850               | 2950               | 2950               |
| Gross weight (kg)    | 1200              | 2000               | 2100               | 3100               | 3100               |
| Dimension (LxWxH)    | 3910x970x<br>2810 | 3980x1680x2<br>855 | 4730x1970x<br>4550 | 4280x1940x5<br>050 | 4730x1940x4<br>810 |

#### **FEATURES AND FUNCTIONS**

Drum of length grader is made of stainless steel. It includes two semi-cylinders coupling together in length so it is easy to clean inside and to maintain.

Depending on the size of broken rice wanting to take out, the ff. size of indented hole would be chosen: