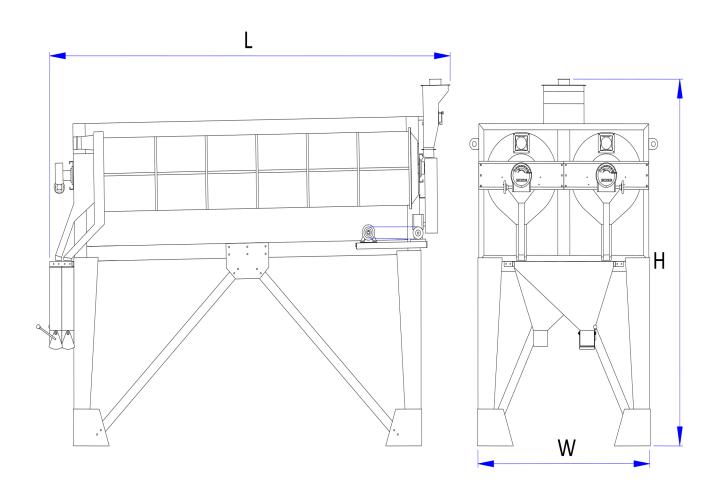

de of stainless steel. It includes two semi-cylinders coupling together in length so it is easy to clean inside and to maintain.

Depending on the size of broken rice wanting to take out, the ff. size of indented hole would be chosen:

((Þ6mm, Þ5,8mm, Þ5,5mm, Þ4,5mm).

Diameter of drum can be 500mm, 600mm, 700mm and the equivalent length is 2000mm, 2500mm, 3000mm.



Exclusively Distributed by:



Grains Innovation & Solutions Co., Inc.

Manila Office: Unit 206 Veria Bldg.

62 West Avenue, Quezon City 1104 Philippines

**CUSTOMER CARE HOTLINES:** 

FARM MACHINERY: 0917 103-8888 / 0919 088-8883

GRAIN PROCESSING: 0917 101-8888 / 0917 102-8888 / 0919 088-8881

⊠info@grainsco.com

www.grainsco.com

f facebook.com/Grainsco



# **LAMICO**



### **LENGTH GRADER**

#### **OVERALL DIMENSIONS**



#### Exclusively Distributed by:



Grains Innovation & Solutions Co., Inc.

Manila Office: Unit 206 Veria Bldg.

62 West Avenue, Quezon City 1104 Philippines

**CUSTOMER CARE HOTLINES:** 

FARM MACHINERY: 0917 103-8888 / 0919 088-8883

GRAIN PROCESSING: 0917 101-8888 / 0917 102-8888 / 0919 088-8881

⊠info@grainsco.com

www.grainsco.com

f facebook.com/Grainsco