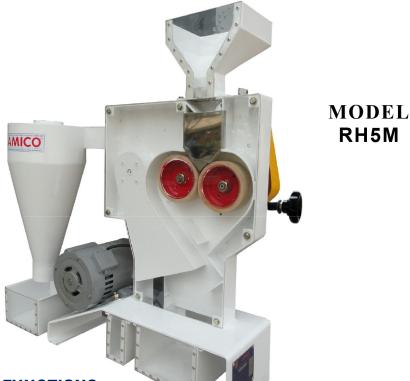

## SAMPLE PADDY HUSKER

## FEATURES AND FUNCTIONS

- It uses for husking chaff out of paddy.
- Husking efficiency to 90%
- Low broken rate < 5%</p>
- > Using 2 rubber rolls, it is easy to replace and to assemble/disassemble.
- > Power source is single phase 220V.
- > Belt drive so it work smooth, it is easy to replace and to maintain.
- > It is small, nice, and user-friendly.