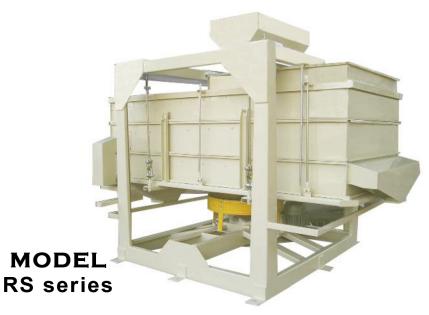

### **ROTATY SIFTER**

### **FEATURES AND FUNCTIONS**

- ➤ It's structure is from a number of sieves which is piled up together (self-cleaning by rubber ball) and move on horizontal direction to separate materials into 2, 3 or 4 kinds of product.
- > Simple structure, easy to assemble/disassemble and to replace.

It has a counter-weight so the adjustment is easy and correct.

➤ The amplitude may adjust from 20mm to 40mm.

Material