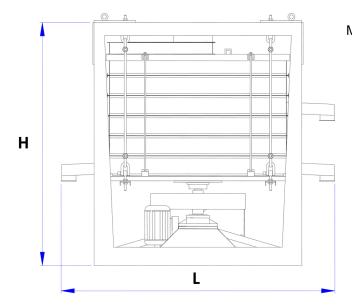

### **OVERALL DIMENSIONS**

Exclusively Distributed by:

Grains Innovation & Solutions Co., Inc.

Manila Office: Unit 206 Veria Bldg.

62 West Avenue, Quezon City 1104 Philippines

**CUSTOMER CARE HOTLINES:** 

FARM MACHINERY: 0917 103-8888 / 0919 088-8883

### **SPECIFICATIONS**

| MODEL                     | RS30           | RS45           | RS60           | RS80           | RS100          |
|---------------------------|----------------|----------------|----------------|----------------|----------------|
| Capacity (tons/hour)      | 2 ÷ 3          | 4              | 6              | 8              | 10             |
| Power (kW)                | 0.75           | 0.75           | 1.5            | 1.5            | 2.2            |
| Speed of main shaft (rpm) | 130            | 130            | 130            | 155 ÷ 160      | 155 ÷ 160      |
| Power source              | 380V-50Hz      | 380V-50Hz      | 380V-50Hz      | 380V-50Hz      | 380V-50Hz      |
| Net weight (kg)           | 2200           | 2500           | 2500           | 950            | 1350           |
| Gross weight (kg)         | 2800           | 3500           | 5000           | 1100           | 1500           |
| Dimension (LxWxH)         | 1520x1420x2250 | 1520x1420x2250 | 1911x1628x2100 | 3270x2050x2050 | 2480x1800x2390 |