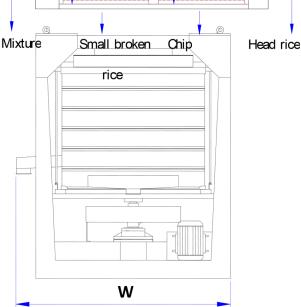

### **FEATURES AND FUNCTIONS**

- ➤ It's structure is from a number of sieves which is piled up together (self-cleaning by rubber ball) and move on horizontal direction to separate materials into 2, 3 or 4 kinds of product.
- > Simple structure, easy to assemble/disassemble and to replace.

It has a counter-weight so the adjustment is easy and correct.

➤ The amplitude may adjust from 20mm to 40mm.

Material