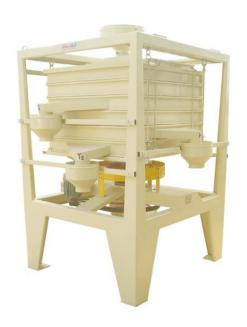

## **ROTATY SIFTER**

### **FEATURES AND FUNCTIONS**

- ➤ It's structure is from a number of sieves which is piled up together (self-cleaning by rubber ball) and move on horizontal direction to separate materials into 2, 3 or 4 kinds of product.
- > Simple structure, easy to assemble/disassemble and to replace.

It has a counter-weight so the adjustment is easy and correct.

➤ The amplitude may adjust from 20mm to 40mm.

Material