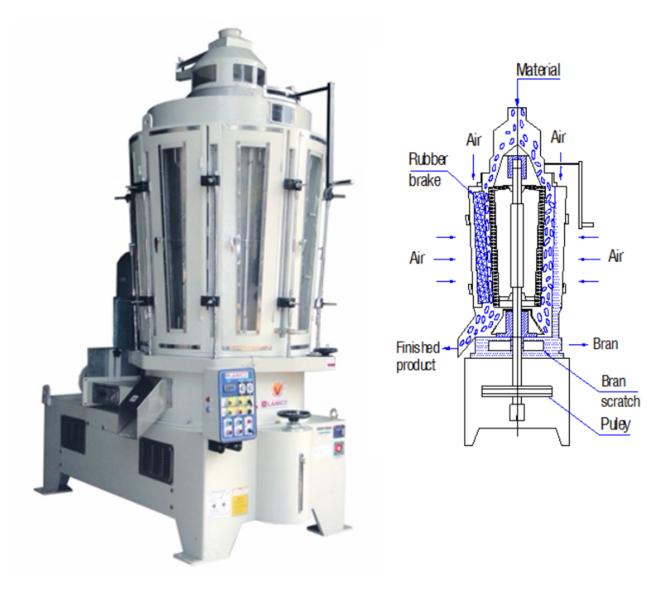

## **RICE WHITENER**

Rice Whitener is designed basing on a friction between rice-screen-abrasive stone (it's section profile is cone cylinder) combining with rubber bar to take off a thin bran on surface of rice. In the mean time, air pressure is put directly into the gap of stone and screen so bran is taken out ultimately, finished rice is cool and without bran.

- With a cone structure, it is easy to adjust capacity especially with high moisture materials. Stone is in cone shape, so it is easy to adjust the gap of the stone and screen.
- ▶ High whiteness efficiency: Bran peeling rate: (4-8)%.
- ▶ Breakage, cracking rate is low: (3-8)%
- > The whiteness level is changeable easily by adjusting a gap between rubber brake and abrasive stone.
- > Autostable the whiteness level.
- > Capacity can be adjusted easily by lifting up-down the stone with a handle jack at it's base.
- Small size, high capacity, smooth and stable work, convenient for adjusting and operating.
- Simple structure, easy to assemble/disassemble and to maintain.
- Rice whitener can be used for parboiled rice, green bean.