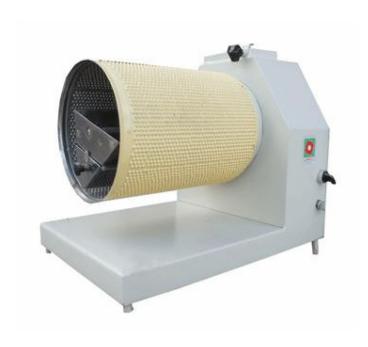

## SAMPLE LENGTH GRADER

## FEATURES AND FUNCTIONS

- > It uses for separating broken rice from head rice to give finished products are 5%, 15% broken rice.
- ➤ Weight of sample is from (100÷150)g for each time.
- Belt drive so it work smoothly.
- Easy to replace and to maintain.
- Small size and user-friendly.
- Power source is single phase 220V.