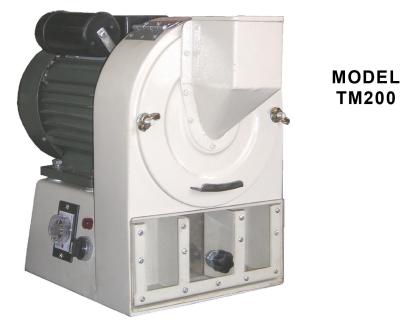

## **SAMPLE RICE WHITENER**

## FEATURES AND FUNCTIONS

- > It is small, nice, user-friendly, using for whitening rice sample at a set-up time.
- > Smooth running, so it can be put on a table, power source is single phase 220V.
- Sample weight of each working time is from (50÷150)g, equivalent time is (20÷50)s.
- > Material box has 3 chambers: with rice chamber in the middle, 2 bran chamber in both sides.
- > Milling speed is reasonable, ensuring no bran left.
- Simple maintenance, cleaning inside the milling chamber by running machine in idle mode and using a brush to clean bran.
- Lifespan of stone and screen is high.
- Machine power: 0.75kW